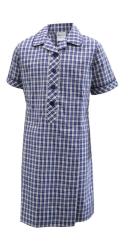

\$30.00

**SCHOOL BAG** 

\*REQUIRED

\$50.00

**SUMMER DRESS** 

Sizes 4, 6, 8, 10, 12, 14, 16/S

\$50.00

**TIGHTS** 